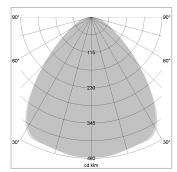

## LIGHT TECHNOLOGY

LED SMD-Board
Light colour 835
Luminous flux 6320 lm
System power 45 W
Luminaire Efficiency 140 lm/W
Reflector Xtra WideFlood

Beam angle 90°