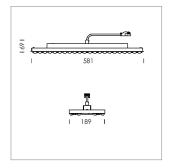

## Intara TX

Article number: 50850005

## **LUMINAIRE**

Weight 3.2 kg
Protection rating . class IP 20 . I
Luminaire colour matt white

## **OPTIONAL**

Accessories for feed-through wiring, cover stripes

Lay in luminaire with LED, rated life of the LED L80/B50 > 50000 h, colour rendering index CRI > 80, chromaticity tolerance 3 SDCM (initial), extra wide, homogeneous light distribution pattern, TIR-lens made of PMMA, luminaire housing sheet steel, powder-coated, matt white