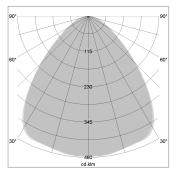

## LIGHT TECHNOLOGY

LED SMD-Board
Light colour 835
Luminous flux 7270 lm
System power 53 W
Luminaire Efficiency 137 lm/W
Reflector Xtra WideFlood

Beam angle 90°