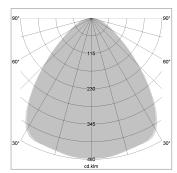

## LIGHT TECHNOLOGY

LED SMD-Board
Light colour 835
Luminous flux 7750 lm
System power 56 W
Luminaire Efficiency 138 lm/W
Reflector Xtra WideFlood

Beam angle 90°