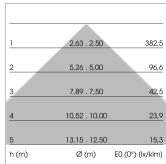

## LIGHT TECHNOLOGY

LED SMD-Board
Light colour 835
Luminous flux 7750 lm
System power 56 W
Luminaire Efficiency 138 lm/W
Reflector Xtra WideFlood

Beam angle 90°