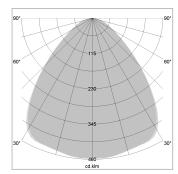

## LIGHT TECHNOLOGY

LED SMD-Board
Light colour 840
Luminous flux 5920 lm
System power 42 W
Luminaire Efficiency 141 lm/W
Reflector Xtra WideFlood

Beam angle 90°