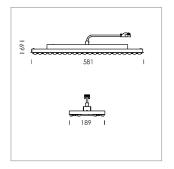

## Intara TX

Article number: 50850006

## **LUMINAIRE**

Weight 3.2 kg
Protection rating . class IP 20 . I
Luminaire colour matt white