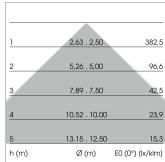

## LIGHT TECHNOLOGY

LED SMD-Board
Light colour 840
Luminous flux 5920 lm
System power 42 W
Luminaire Efficiency 141 lm/W
Reflector Xtra WideFlood

Beam angle 90°