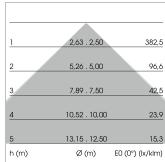

## LIGHT TECHNOLOGY

LED SMD-Board
Light colour 840
Luminous flux 6410 lm
System power 4.5 W
Luminaire Efficiency 142 lm/W
Reflector Xtra WideFlood

Beam angle 90°