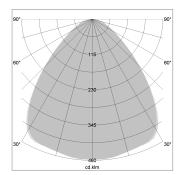

## LIGHT TECHNOLOGY

LED SMD-Board
Light colour 840
Luminous flux 6410 lm
System power 4.5 W
Luminaire Efficiency 142 lm/W
Reflector Xtra WideFlood

Beam angle 90°