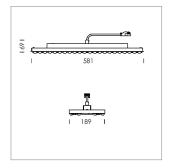

## **LUMINAIRE**

Weight 3.2 kg
Protection rating . class IP 20 . I
Luminaire colour matt white

## **OPTIONEEL**

Accessories for feed-through wiring, cover stripes

Lay in luminaire with LED, rated life of the LED L80/B50 > 50000 h, colour rendering index CRI > 80, chromaticity tolerance 3 SDCM (initial), extra wide, homogeneous light distribution pattern, TIR-lens made of PMMA, luminaire housing sheet steel, powder-coated, matt white