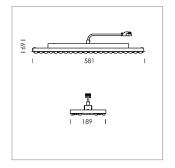

## **LUMINAIRE**

Weight 3.2 kg
Protection rating . class IP 20 . I
Luminaire colour matt white

## **OPTIONAL**

Accessories for feed-through wiring, cover stripes

Lay in luminaire with LED, rated life of the LED L80/B50 > 50000 h, colour rendering index CRI > 80, chromaticity tolerance 3 SDCM (initial), extra wide, homogeneous light distribution pattern, TIR-lens made of PMMA, luminaire housing sheet steel, powder-coated, matt white