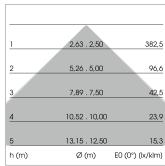

## LIGHT TECHNOLOGY

LED SMD-Board
Light colour 840
Luminous flux 8810 lm
System power 64 W
Luminaire Efficiency 138 lm/W
Reflector Xtra WideFlood

Beam angle 90°