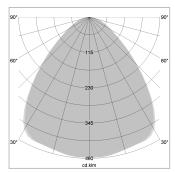

## LIGHT TECHNOLOGY

LED SMD-Board
Light colour 840
Luminous flux 8810 lm
System power 64 W
Luminaire Efficiency 138 lm/W
Reflector Xtra WideFlood

Beam angle 90°