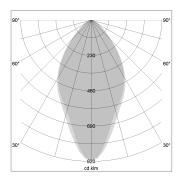

## LIGHT TECHNOLOGY

LED SMD-Board Light colour 835

Luminous flux 5790 - 10230 lm System power 38 W - 72 W Luminaire Efficiency 152 lm/W - 142 lm/W

Reflector WideFlood Beam angle 60°