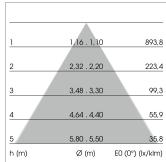

## LIGHT TECHNOLOGY

LED SMD-Board Light colour 835

Luminous flux 5790 - 10230 lm System power 38 W - 72 W Luminaire Efficiency 152 lm/W - 142 lm/W

Reflector WideFlood Beam angle 60°