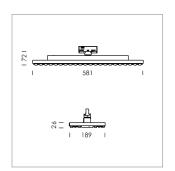

## Ontero TX

Article number: 21380008

## **LUMINAIRE**

Rotation angle 330°
Weight 3.1 kg
Protection rating . class IP 20 . I
Luminaire colour matt silver

Surface-mounted luminaire with LED, rated life of the LED L80/B50 > 50000 h, colour rendering index CRI > 80, chromaticity tolerance 3 SDCM (initial), double asymmetrical light distribution pattern, TIR-lens made of PMMA, Driver with power selection via DIP switch, 8 possible levels: 38 W (5560 lm), 42 W (6160 lm), 47 W (6730 lm), 52 W (7320lm), 57 W (7890 lm), 62W (8840 lm), 67 W (8990lm), 72 W (9540 lm), 62 Watt preselected, rotation angle 330°, luminaire housing sheet steel, powder-coated, matt silver,