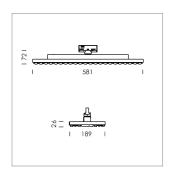

## Ontero TX

Article number: 21380009

## **LUMINAIRE**

Rotation angle 330°
Weight 3.1 kg
Protection rating . class IP 20 . I
Luminaire colour matt silver

Surface-mounted luminaire with LED, rated life of the LED L80/B50 > 50000 h, colour rendering index CRI > 80, chromaticity tolerance 3 SDCM (initial), double asymmetrical light distribution pattern, TIR-lens made of PMMA, Driver with power selection via DIP switch, 8 possible levels: 38 W (5770 lm), 42 W (6400 lm), 47 W (6990 lm), 52 W (7600 lm), 57 W (8200 lm), 62W (8760 lm), 67 W (9340 lm), 72 W (9910 lm), 62 Watt preselected, rotation angle 330°, luminaire housing sheet steel, powder-coated, matt silver,