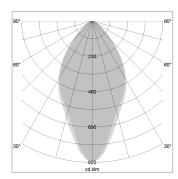

## LIGHT TECHNOLOGY

LED SMD-Board Light colour 840

Luminous flux 6010 - 10620 lm System power 38 W - 72 W Luminaire Efficiency 158 lm/W - 148 lm/W

Reflector WideFlood Beam angle 60°

## **LUMINAIRE**

Rotation angle 330°
Weight 3.1 kg
Protection rating . class IP 20 . I
Luminaire colour matt silver

Surface-mounted luminaire with LED, rated life of the LED L80/B50 > 50000 h, colour rendering index CRI > 80, chromaticity tolerance 3 SDCM (initial), double asymmetrical light distribution pattern, TIR-lens made of PMMA, Driver with power selection via DIP switch, 8 possible levels: 38 W (5770 lm), 42 W (6400 lm), 47 W (6990 lm), 52 W (7600 lm), 57 W (8200 lm), 62W (8760 lm), 67 W (9340 lm), 72 W (9910 lm), 62 Watt preselected, rotation angle 330°, luminaire housing sheet steel, powder-coated, matt silver,