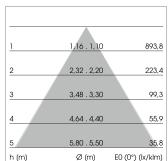

## LIGHT TECHNOLOGY

LED SMD-Board Light colour 840

Luminous flux 6010 - 10620 lm System power 38 W - 72 W Luminaire Efficiency 158 lm/W - 148 lm/W

Reflector WideFlood Beam angle 60°

## **LUMINAIRE**

Rotation angle 330°
Weight 3.1 kg
Protection rating . class IP 20 . I
Luminaire colour matt silver

Surface-mounted luminaire with LED, rated life of the LED L80/B50 > 50000 h, colour rendering index CRI > 80, chromaticity tolerance 3 SDCM (initial), double asymmetrical light distribution pattern, TIR-lens made of PMMA, Driver with power selection via DIP switch, 8 possible levels: 38 W (5770 lm), 42 W (6400 lm), 47 W (6990 lm), 52 W (7600 lm), 57 W (8200 lm), 62W (8760 lm), 67 W (9340 lm), 72 W (9910 lm), 62 Watt preselected, rotation angle 330°, luminaire housing sheet steel, powder-coated, matt silver,