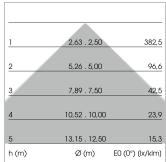

## LIGHT TECHNOLOGY

LED SMD-Board Light colour 840

Luminous flux 5950 - 10510 lm
System power 38 W - 72 W
Luminaire Efficiency 157 lm/W - 146 lm/W
Reflector Xtra WideFlood

Beam angle 90°

## **LUMINAIRE**

Rotation angle 330°
Weight 3.1 kg
Protection rating . class IP 20 . I
Luminaire colour matt silver

Surface-mounted luminaire with LED, rated life of the LED L80/B50 > 50000 h, colour rendering index CRI > 80, chromaticity tolerance 3 SDCM (initial), extra wide, homogeneous light distribution pattern, TIR-lens made of PMMA, power selection via DIP switch, 8 possible levels: 38 W (5530 lm), 42 W (6130 lm), 47 W (6700 lm), 52 W (7280 lm), 57 W (7850 lm , preset), 62W (8390 lm), 67 W (8950 lm), 72 W (9490 lm), rotation angle 330°, luminaire housing sheet steel, powder-coated, matt silver,