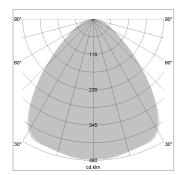

## LIGHT TECHNOLOGY

LED SMD-Board Light colour 840

Luminous flux 5950 - 10510 lm
System power 38 W - 72 W
Luminaire Efficiency 157 lm/W - 146 lm/W
Reflector Xtra WideFlood

Beam angle 90°

## **LUMINAIRE**

Rotation angle 330°
Weight 3.1 kg
Protection rating . class IP 20 . I
Luminaire colour matt silver

Surface-mounted luminaire with LED, rated life of the LED L80/B50 > 50000 h, colour rendering index CRI > 80, chromaticity tolerance 3 SDCM (initial), extra wide, homogeneous light distribution pattern, TIR-lens made of PMMA, power selection via DIP switch, 8 possible levels: 38 W (5530 lm), 42 W (6130 lm), 47 W (6700 lm), 52 W (7280 lm), 57 W (7850 lm , preset), 62W (8390 lm), 67 W (8950 lm), 72 W (9490 lm), rotation angle 330°, luminaire housing sheet steel, powder-coated, matt silver,