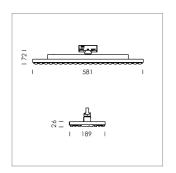

## Ontero TX

Article number: 21390009

## **LUMINAIRE**

Rotation angle 330°
Weight 3.1 kg
Protection rating . class IP 20 . I
Luminaire colour matt silver

Surface-mounted luminaire with LED, rated life of the LED L80/B50 > 50000 h, colour rendering index CRI > 80, chromaticity tolerance 3 SDCM (initial), extra wide, homogeneous light distribution pattern, TIR-lens made of PMMA, power selection via DIP switch, 8 possible levels: 38 W (5530 lm), 42 W (6130 lm), 47 W (6700 lm), 52 W (7280 lm), 57 W (7850 lm , preset), 62W (8390 lm), 67 W (8950 lm), 72 W (9490 lm), rotation angle 330°, luminaire housing sheet steel, powder-coated, matt silver,