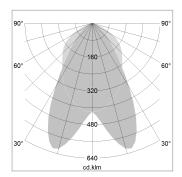

## LIGHT TECHNOLOGY

LED SMD-Board Light colour 835

Luminous flux5920 - 10450 lmSystem power38 W - 72 WLuminaire Efficiency156 lm/W - 145 lm/WReflectordoppelt asymmetrisch

Beam angle  $2 \times 20^{\circ}$ 