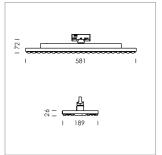

## **LUMINAIRE**

Rotation angle 330°
Weight 3.1 kg
Protection rating . class IP20 . I
Luminaire colour matt silver

## **OPTIONAL**

×

inclusiv driver unit: 220-240 V~ / 50-60 Hz, DALI, max. 15 luminaires per circuit (B16A fuse), temperature protection

330°, luminaire housing sheet steel, powder-coated, matt silver,

Note: All data are typical values. System features may change with product improvements due to technical advances. Errors excepted.