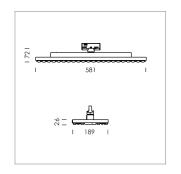

## **LUMINAIRE**

Rotation angle 330°
Weight 3.1 kg
Protection rating . class IP20 . I
Luminaire colour matt silver