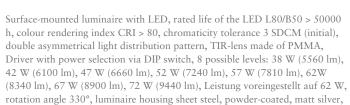

## LIGHT TECHNOLOGY

LED SMD-Board Light colour 835

Luminous flux 5730 - 10110 lm

System power 38 W - 72 W

Luminaire Efficiency 151 lm/W - 140 lm/W

Reflector Xtra WideFlood

Beam angle 90°

## **OPTIONAL**

×

inclusiv driver unit: 220-240 V~ / 50-60 Hz, DALI, max. 15 luminaires per circuit (B16A fuse), temperature protection

Note: All data are typical values. System features may change with product improvements due to technical advances. Errors excepted.