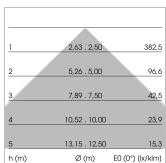

## LIGHT TECHNOLOGY

LED SMD-Board Light colour 835

Luminous flux 5730 - 10110 lm

System power 38 W - 72 W

Luminaire Efficiency 151 lm/W - 140 lm/W

Reflector Xtra WideFlood

Beam angle 90°