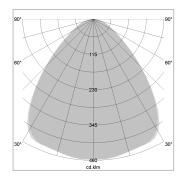

## LIGHT TECHNOLOGY

LED SMD-Board Light colour 835

Luminous flux 5730 - 10110 lm

System power 38 W - 72 W

Luminaire Efficiency 151 lm/W - 140 lm/W

Reflector Xtra WideFlood

Beam angle 90°