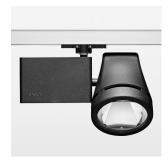

## LIGHT TECHNOLOGY

LED COB
Light colour Fish-Seafood
Luminous flux 2270 lm
System power 34 W
Luminaire Efficiency 68 lm/W
Reflector Flood
Beam angle 40°

Rotation angle 350°
Swivel angle 210°
Weight 2.1 kg
Protection rating . class IP 20 . I
Luminaire colour stratoblack

## **OPTIONEEL**

RAL-colours, NCS-colours (powder coating or wet spraying) on inquiry, surface alloys on inquiry, honeycomb louver

Surface-mounted luminaire with LED, rated life of the LED L80/B10 > 50000 h, chromaticity tolerance 2 SDCM (initial), reflector with circular light distribution pattern, reflector pure aluminium 99,99% in MIRO-Silver®, rotation angle 350°, swivel angle 210°, luminaire housing die-cast aluminium, powder-coated, stratoblack