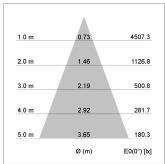

## LIGHT TECHNOLOGY

LED COB
Light colour Fish-Seafood
Luminous flux 2270 lm
System power 34 W
Luminaire Efficiency 68 lm/W
Reflector Flood
Beam angle 40°

Rotation angle 350°
Swivel angle 210°
Weight 2.1 kg
Protection rating . class IP 20 . I
Luminaire colour stratoblack