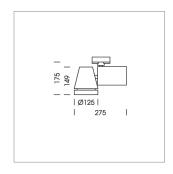

## LIGHT TECHNOLOGY

LED COB
Light colour Fish-Seafood
Luminous flux 2270 lm
System power 34 W
Luminaire Efficiency 68 lm/W
Reflector Flood
Beam angle 40°

Rotation angle 350°
Swivel angle 210°
Weight 2.1 kg
Protection rating . class IP 20 . I
Luminaire colour stratoblack

## **OPTIONEEL**

RAL-colours, NCS-colours (powder coating or wet spraying) on inquiry, surface alloys on inquiry, honeycomb louver

Surface-mounted luminaire with LED, rated life of the LED L80/B10 > 50000 h, chromaticity tolerance 2 SDCM (initial), reflector with circular light distribution pattern, reflector pure aluminium 99,99% in MIRO-Silver®, rotation angle 350°, swivel angle 210°, luminaire housing die-cast aluminium, powder-coated, stratoblack