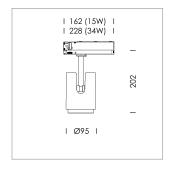

## **LUMINAIRE**

Rotation angle 330°
Swivel angle +/- 90°
Weight 1.1 kg
Protection rating . class IP 20 . II
Luminaire colour stratosilver