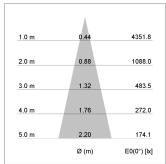

## LIGHT TECHNOLOGY

LED COB
Light colour Fish-Seafood
Luminous flux 1100 lm
System power 15 W
Luminaire Efficiency 73 lm/W
Reflector Medium
Beam angle 24°