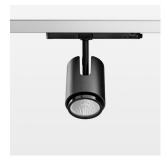

## Ontero IC

Article number: 21460008

## **LUMINAIRE**

Rotation angle 330°
Swivel angle +/- 90°
Weight 1.1 kg
Protection rating . class IP 20 . II
Luminaire colour stratoblack

## OPCJA

RAL-colours, NCS-colours (powder coating or wet spraying) on inquiry, surface alloys on inquiry, changeable reflector, honeycomb louver, Casambi model on inquiry

Surface-mounted luminaire with LED, rated life of the LED L80/B10 > 50000 h, chromaticity tolerance 2 SDCM (initial), , reflector with circular light distribution pattern, reflector pure aluminium 99,99% in MIRO-Silver®, segmented and faceted, exchangeable reflector unit in high-sheen black plastic, with glass cover, luminaire head die-cast aluminium, powder-coated, rotation angle 330°, swivel angle +/-90°, luminaire head/retention arm die-cast aluminium, stratoblack