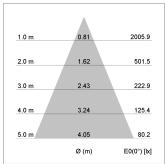

## LIGHT TECHNOLOGY

LED COB
Light colour Fish-Seafood
Luminous flux 1140 lm
System power 15 W
Luminaire Efficiency 76 lm/W
Reflector Flood
Beam angle 40°