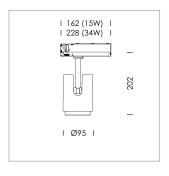

## **LUMINAIRE**

Rotation angle 330°
Swivel angle +/- 90°
Weight 1.1 kg
Protection rating . class IP 20 . II
Luminaire colour stratoblack

## OPCJA

RAL-colours, NCS-colours (powder coating or wet spraying) on inquiry, surface alloys on inquiry, changeable reflector, honeycomb louver, Casambi model on inquiry

Surface-mounted luminaire with LED, rated life of the LED L80/B10 > 50000 h, chromaticity tolerance 2 SDCM (initial), , reflector with circular light distribution pattern, reflector pure aluminium 99,99% in MIRO-Silver®, segmented and faceted, exchangeable reflector unit in high-sheen black plastic, with glass cover, luminaire head die-cast aluminium, powder-coated, rotation angle 330°, swivel angle +/-90°, luminaire head/retention arm die-cast aluminium, stratoblack