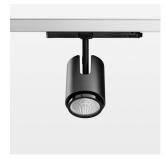

## Ontero IC

Article number: 21460009

## OPCJA

RAL-colours, NCS-colours (powder coating or wet spraying) on inquiry, surface alloys on inquiry, changeable reflector, honeycomb louver, Casambi model on inquiry

Surface-mounted luminaire with LED, rated life of the LED L80/B10 > 50000 h, chromaticity tolerance 3 SDCM (initial), , reflector with circular light distribution pattern, reflector pure aluminium 99,99% in MIRO-Silver®, segmented and faceted, exchangeable reflector unit in high-sheen black plastic, with glass cover, luminaire head die-cast aluminium, powder-coated, rotation angle 330°, swivel angle +/-90°, luminaire head/retention arm die-cast aluminium, stratoblack