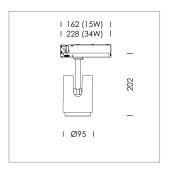

## LIGHT TECHNOLOGY

LED COB
Light colour GoldenBread
Luminous flux 1670 lm
System power 15 W
Luminaire Efficiency 111 lm/W
Reflector Flood
Beam angle 40°

## **LUMINAIRE**

Rotation angle 330°
Swivel angle +/- 90°
Weight 1.1 kg
Protection rating . class IP 20 . II
Luminaire colour stratoblack

## OPCJA

RAL-colours, NCS-colours (powder coating or wet spraying) on inquiry, surface alloys on inquiry, changeable reflector, honeycomb louver, Casambi model on inquiry

Surface-mounted luminaire with LED, rated life of the LED L80/B10 > 50000 h, chromaticity tolerance 3 SDCM (initial), , reflector with circular light distribution pattern, reflector pure aluminium 99,99% in MIRO-Silver®, segmented and faceted, exchangeable reflector unit in high-sheen black plastic, with glass cover, luminaire head die-cast aluminium, powder-coated, rotation angle 330°, swivel angle +/-90°, luminaire head/retention arm die-cast aluminium, stratoblack