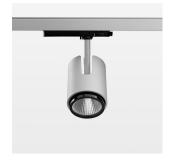

## Ontero IC

Article number: 21460014

## **LUMINAIRE**

Rotation angle 330°
Swivel angle +/- 90°
Weight 1.1 kg
Protection rating . class IP 20 . II
Luminaire colour stratosilver

## **OPTIONAL**

RAL-colours, NCS-colours (powder coating or wet spraying) on inquiry, surface alloys on inquiry, changeable reflector, honeycomb louver, Casambi model on inquiry

Surface-mounted luminaire with LED, rated life of the LED L80/B10 > 50000 h, colour rendering index CRI > 80, chromaticity tolerance 2 SDCM (initial), reflector with circular light distribution pattern, reflector pure aluminium 99,99% in MIRO-Silver®, segmented and faceted, exchangeable reflector unit in high-sheen black plastic, with glass cover, luminaire head die-cast aluminium, powder-coated, rotation angle 330°, swivel angle +/-90°, luminaire head/retention arm die-cast aluminium, stratosilver