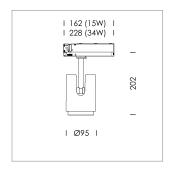

## **LUMINAIRE**

Rotation angle 330°
Swivel angle +/- 90°
Weight 1.1 kg
Protection rating . class IP 20 . II
Luminaire colour stratosilver

## **OPTIONAL**

RAL-colours, NCS-colours (powder coating or wet spraying) on inquiry, surface alloys on inquiry, changeable reflector, honeycomb louver, Casambi model on inquiry

Surface-mounted luminaire with LED, rated life of the LED L80/B10 > 50000 h, colour rendering index CRI > 80, chromaticity tolerance 2 SDCM (initial), reflector with circular light distribution pattern, reflector pure aluminium 99,99% in MIRO-Silver®, segmented and faceted, exchangeable reflector unit in high-sheen black plastic, with glass cover, luminaire head die-cast aluminium, powder-coated, rotation angle 330°, swivel angle +/-90°, luminaire head/retention arm die-cast aluminium, stratosilver