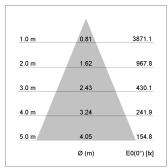

## LIGHT TECHNOLOGY

LED COB
Light colour 840
Luminous flux 2200 lm
System power 15 W
Luminaire Efficiency 147 lm/W
Reflector Flood
Beam angle 40°