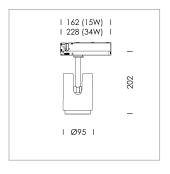

## **LUMINAIRE**

Rotation angle 330°
Swivel angle +/- 90°
Weight 1.1 kg
Protection rating . class IP 20 . II
Luminaire colour stratosilver

## **OPTIONAL**

RAL-colours, NCS-colours (powder coating or wet spraying) on inquiry, surface alloys on inquiry, changeable reflector, honeycomb louver, Casambi model on inquiry

Surface-mounted luminaire with LED, rated life of the LED L80/B10 > 50000 h, colour rendering index CRI > 96, chromaticity tolerance 3 SDCM (initial), reflector with circular light distribution pattern, reflector pure aluminium 99,99% in MIRO-Silver®, segmented and faceted, exchangeable reflector unit in high-sheen black plastic, with glass cover, luminaire head die-cast aluminium, powder-coated, rotation angle 330°, swivel angle +/-90°, luminaire head/retention arm die-cast aluminium, stratosilver