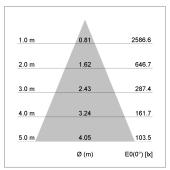

## LIGHT TECHNOLOGY

LED COB
Light colour BeCool
Luminous flux 1470 lm
System power 15 W
Luminaire Efficiency 98 lm/W
Reflector Flood
Beam angle 40°