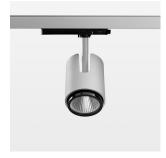

## LIGHT TECHNOLOGY

LED COB
Light colour PearlWhite
Luminous flux 1760 lm
System power 15 W
Luminaire Efficiency 117 lm/W
Reflector Flood
Beam angle 40°

## **LUMINAIRE**

Rotation angle 330°
Swivel angle +/- 90°
Weight 1.1 kg
Protection rating . class IP 20 . II
Luminaire colour stratosilver

## **OPTIONAL**

RAL-colours, NCS-colours (powder coating or wet spraying) on inquiry, surface alloys on inquiry, changeable reflector, honeycomb louver, Casambi model on inquiry

Surface-mounted luminaire with LED, rated life of the LED L80/B10 > 50000 h, colour rendering index CRI > 90, chromaticity tolerance 2 SDCM (initial), reflector with circular light distribution pattern, reflector pure aluminium 99,99% in MIRO-Silver®, segmented and faceted, exchangeable reflector unit in high-sheen black plastic, with glass cover, luminaire head die-cast aluminium, powder-coated, rotation angle 330°, swivel angle +/-90°, luminaire head/retention arm die-cast aluminium, stratosilver