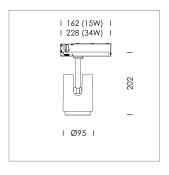

## **LUMINAIRE**

Rotation angle 330°
Swivel angle +/- 90°
Weight 1.1 kg
Protection rating . class IP 20 . II
Luminaire colour stratosilver

## **OPTIONAL**

RAL-colours, NCS-colours (powder coating or wet spraying) on inquiry, surface alloys on inquiry, changeable reflector, honeycomb louver, Casambi model on inquiry

Surface-mounted luminaire with LED, rated life of the LED L80/B10 > 50000 h, colour rendering index CRI > 90, chromaticity tolerance 2 SDCM (initial), reflector with circular light distribution pattern, reflector pure aluminium 99,99% in MIRO-Silver®, segmented and faceted, exchangeable reflector unit in high-sheen black plastic, with glass cover, luminaire head die-cast aluminium, powder-coated, rotation angle 330°, swivel angle +/-90°, luminaire head/retention arm die-cast aluminium, stratosilver