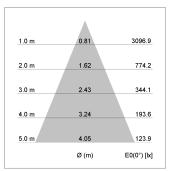

## LIGHT TECHNOLOGY

LED COB
Light colour PearlWhite
Luminous flux 1760 lm
System power 15 W
Luminaire Efficiency 117 lm/W
Reflector Flood
Beam angle 40°