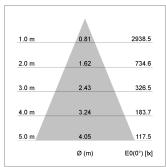

## LIGHT TECHNOLOGY

LED COB
Light colour GoldenBread
Luminous flux 1670 lm
System power 15 W
Luminaire Efficiency 111 lm/W
Reflector Flood
Beam angle 40°