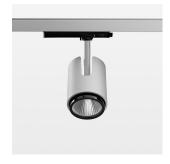

## Ontero IC

Article number: 21460020

## **OPTIONAL**

RAL-colours, NCS-colours (powder coating or wet spraying) on inquiry, surface alloys on inquiry, changeable reflector, honeycomb louver, Casambi model on inquiry

Surface-mounted luminaire with LED, rated life of the LED L80/B10 > 50000 h, chromaticity tolerance 3 SDCM (initial), , reflector with circular light distribution pattern, reflector pure aluminium 99,99% in MIRO-Silver®, segmented and faceted, exchangeable reflector unit in high-sheen black plastic, with glass cover, luminaire head die-cast aluminium, powder-coated, rotation angle 330°, swivel angle +/-90°, luminaire head/retention arm die-cast aluminium, stratosilver