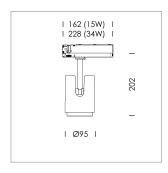

## **LUMINAIRE**

Rotation angle 330°
Swivel angle +/- 90°
Weight 1.1 kg
Protection rating . class IP 20 . II
Luminaire colour stratosilver

## **OPTIONAL**

RAL-colours, NCS-colours (powder coating or wet spraying) on inquiry, surface alloys on inquiry, changeable reflector, honeycomb louver, Casambi model on inquiry

Surface-mounted luminaire with LED, rated life of the LED L80/B10 > 50000 h, chromaticity tolerance 3 SDCM (initial), , reflector with circular light distribution pattern, reflector pure aluminium 99,99% in MIRO-Silver®, segmented and faceted, exchangeable reflector unit in high-sheen black plastic, with glass cover, luminaire head die-cast aluminium, powder-coated, rotation angle 330°, swivel angle +/-90°, luminaire head/retention arm die-cast aluminium, stratosilver