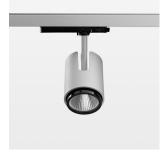

## Ontero IC

Article number: 21460021

## **OPTIONAL**

RAL-colours, NCS-colours (powder coating or wet spraying) on inquiry, surface alloys on inquiry, changeable reflector, honeycomb louver, Casambi model on inquiry

Surface-mounted luminaire with LED, rated life of the LED L80/B10 > 50000 h, chromaticity tolerance 2 SDCM (initial), , reflector with circular light distribution pattern, reflector pure aluminium 99,99% in MIRO-Silver®, segmented and faceted, exchangeable reflector unit in high-sheen black plastic, with glass cover, luminaire head die-cast aluminium, powder-coated, rotation angle 330°, swivel angle +/-90°, luminaire head/retention arm die-cast aluminium, stratosilver