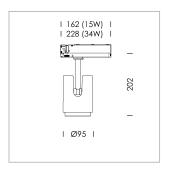

## **LUMINAIRE**

Rotation angle 330°
Swivel angle +/- 90°
Weight 1.1 kg
Protection rating . class IP 20 . II
Luminaire colour stratosilver

## **OPTIONAL**

RAL-colours, NCS-colours (powder coating or wet spraying) on inquiry, surface alloys on inquiry, changeable reflector, honeycomb louver, Casambi model on inquiry

Surface-mounted luminaire with LED, rated life of the LED L80/B10 > 50000 h, chromaticity tolerance 2 SDCM (initial), , reflector with circular light distribution pattern, reflector pure aluminium 99,99% in MIRO-Silver®, segmented and faceted, exchangeable reflector unit in high-sheen black plastic, with glass cover, luminaire head die-cast aluminium, powder-coated, rotation angle 330°, swivel angle +/-90°, luminaire head/retention arm die-cast aluminium, stratosilver