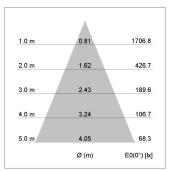

## LIGHT TECHNOLOGY

LED COB
Light colour SpecialMeat
Luminous flux 970 lm
System power 15 W
Luminaire Efficiency 65 lm/W
Reflector Flood
Beam angle 40°