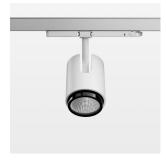

## Ontero IC

Article number: 21460025

## **LUMINAIRE**

Rotation angle 330°
Swivel angle +/- 90°
Weight 1.1 kg
Protection rating . class IP 20 . II
Luminaire colour stratowhite

## **OPTIONEEL**

RAL-colours, NCS-colours (powder coating or wet spraying) on inquiry, surface alloys on inquiry, changeable reflector, honeycomb louver, Casambi model on inquiry

Surface-mounted luminaire with LED, rated life of the LED L80/B10 > 50000 h, colour rendering index CRI > 80, chromaticity tolerance 2 SDCM (initial), reflector with circular light distribution pattern, reflector pure aluminium 99,99% in MIRO-Silver®, segmented and faceted, exchangeable reflector unit in high-sheen black plastic, with glass cover, luminaire head die-cast aluminium, powder-coated, rotation angle 330°, swivel angle +/-90°, luminaire head/retention arm die-cast aluminium, stratowhite