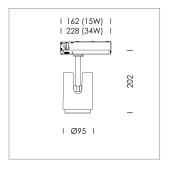

## **LUMINAIRE**

Rotation angle 330°
Swivel angle +/- 90°
Weight 1.1 kg
Protection rating . class IP 20 . II
Luminaire colour stratowhite

## **OPTIONEEL**

RAL-colours, NCS-colours (powder coating or wet spraying) on inquiry, surface alloys on inquiry, changeable reflector, honeycomb louver, Casambi model on inquiry

Surface-mounted luminaire with LED, rated life of the LED L80/B10 > 50000 h, colour rendering index CRI > 80, chromaticity tolerance 2 SDCM (initial), reflector with circular light distribution pattern, reflector pure aluminium 99,99% in MIRO-Silver®, segmented and faceted, exchangeable reflector unit in high-sheen black plastic, with glass cover, luminaire head die-cast aluminium, powder-coated, rotation angle 330°, swivel angle +/-90°, luminaire head/retention arm die-cast aluminium, stratowhite