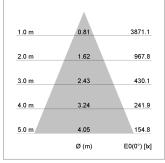

## LIGHT TECHNOLOGY

LED COB
Light colour 840
Luminous flux 2200 lm
System power 15 W
Luminaire Efficiency 147 lm/W
Reflector Flood
Beam angle 40°