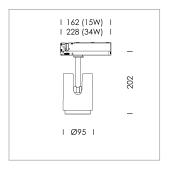

## LIGHT TECHNOLOGY

LED COB
Light colour BeCool
Luminous flux 1470 lm
System power 15 W
Luminaire Efficiency 98 lm/W
Reflector Flood
Beam angle 40°

## **LUMINAIRE**

Rotation angle 330°
Swivel angle +/- 90°
Weight 1.1 kg
Protection rating . class IP 20 . II
Luminaire colour stratowhite