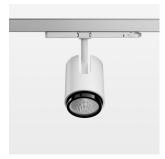

## Ontero IC

Article number: 21460028

## LIGHT TECHNOLOGY

LED COB
Light colour BeCool
Luminous flux 1470 lm
System power 15 W
Luminaire Efficiency 98 lm/W
Reflector Flood
Beam angle 40°

## **LUMINAIRE**

Rotation angle 330°
Swivel angle +/- 90°
Weight 1.1 kg
Protection rating . class IP 20 . II
Luminaire colour stratowhite

## **OPTIONEEL**

RAL-colours, NCS-colours (powder coating or wet spraying) on inquiry, surface alloys on inquiry, changeable reflector, honeycomb louver, Casambi model on inquiry

Surface-mounted luminaire with LED, rated life of the LED L80/B10 > 50000 h, colour rendering index CRI > 96, chromaticity tolerance 3 SDCM (initial), reflector with circular light distribution pattern, reflector pure aluminium 99,99% in MIRO-Silver®, segmented and faceted, exchangeable reflector unit in high-sheen black plastic, with glass cover, luminaire head die-cast aluminium, powder-coated, rotation angle 330°, swivel angle +/-90°, luminaire head/retention arm die-cast aluminium, stratowhite