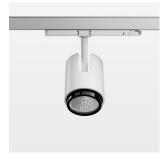

## Ontero IC

Article number: 21460029

## **OPTIONEEL**

RAL-colours, NCS-colours (powder coating or wet spraying) on inquiry, surface alloys on inquiry, changeable reflector, honeycomb louver, Casambi model on inquiry

Surface-mounted luminaire with LED, rated life of the LED L80/B10 > 50000 h, colour rendering index CRI > 90, chromaticity tolerance 2 SDCM (initial), reflector with circular light distribution pattern, reflector pure aluminium 99,99% in MIRO-Silver®, segmented and faceted, exchangeable reflector unit in high-sheen black plastic, with glass cover, luminaire head die-cast aluminium, powder-coated, rotation angle 330°, swivel angle +/-90°, luminaire head/retention arm die-cast aluminium, stratowhite