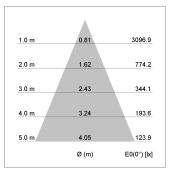

## LIGHT TECHNOLOGY

LED COB
Light colour PearlWhite
Luminous flux 1760 lm
System power 15 W
Luminaire Efficiency 117 lm/W
Reflector Flood
Beam angle 40°