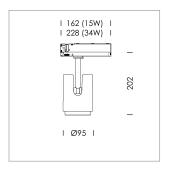

## **LUMINAIRE**

Rotation angle 330°
Swivel angle +/- 90°
Weight 1.1 kg
Protection rating . class IP 20 . II
Luminaire colour stratowhite

## **OPTIONEEL**

RAL-colours, NCS-colours (powder coating or wet spraying) on inquiry, surface alloys on inquiry, changeable reflector, honeycomb louver, Casambi model on inquiry

Surface-mounted luminaire with LED, rated life of the LED L80/B10 > 50000 h, colour rendering index CRI > 90, chromaticity tolerance 2 SDCM (initial), reflector with circular light distribution pattern, reflector pure aluminium 99,99% in MIRO-Silver®, segmented and faceted, exchangeable reflector unit in high-sheen black plastic, with glass cover, luminaire head die-cast aluminium, powder-coated, rotation angle 330°, swivel angle +/-90°, luminaire head/retention arm die-cast aluminium, stratowhite