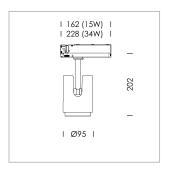

## **LUMINAIRE**

Rotation angle 330°
Swivel angle +/- 90°
Weight 1.1 kg
Protection rating . class IP 20 . II
Luminaire colour stratowhite

## **OPTIONEEL**

RAL-colours, NCS-colours (powder coating or wet spraying) on inquiry, surface alloys on inquiry, changeable reflector, honeycomb louver, Casambi model on inquiry

Surface-mounted luminaire with LED, rated life of the LED L80/B10 > 50000 h, chromaticity tolerance 2 SDCM (initial), , reflector with circular light distribution pattern, reflector pure aluminium 99,99% in MIRO-Silver®, segmented and faceted, exchangeable reflector unit in high-sheen black plastic, with glass cover, luminaire head die-cast aluminium, powder-coated, rotation angle 330°, swivel angle +/-90°, luminaire head/retention arm die-cast aluminium, stratowhite