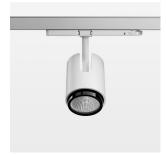

## Ontero IC

Article number: 21460030

## LIGHT TECHNOLOGY

LED COB
Light colour Fish-Seafood
Luminous flux 1140 lm
System power 15 W
Luminaire Efficiency 76 lm/W
Reflector Flood
Beam angle 40°

## **LUMINAIRE**

Rotation angle 330°
Swivel angle +/- 90°
Weight 1.1 kg
Protection rating . class IP 20 . II
Luminaire colour stratowhite

## **OPTIONEEL**

RAL-colours, NCS-colours (powder coating or wet spraying) on inquiry, surface alloys on inquiry, changeable reflector, honeycomb louver, Casambi model on inquiry

Surface-mounted luminaire with LED, rated life of the LED L80/B10 > 50000 h, chromaticity tolerance 2 SDCM (initial), , reflector with circular light distribution pattern, reflector pure aluminium 99,99% in MIRO-Silver®, segmented and faceted, exchangeable reflector unit in high-sheen black plastic, with glass cover, luminaire head die-cast aluminium, powder-coated, rotation angle 330°, swivel angle +/-90°, luminaire head/retention arm die-cast aluminium, stratowhite