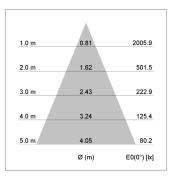

## LIGHT TECHNOLOGY

LED COB
Light colour Fish-Seafood
Luminous flux 1140 lm
System power 15 W
Luminaire Efficiency 76 lm/W
Reflector Flood
Beam angle 40°