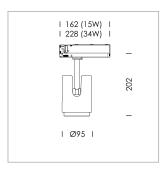

## **LUMINAIRE**

Rotation angle 330°
Swivel angle +/- 90°
Weight 1.1 kg
Protection rating . class IP 20 . II
Luminaire colour stratowhite