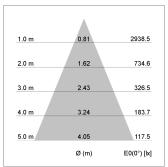

## LIGHT TECHNOLOGY

LED COB
Light colour GoldenBread
Luminous flux 1670 lm
System power 15 W
Luminaire Efficiency 111 lm/W
Reflector Flood
Beam angle 40°