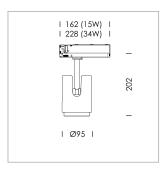

## Ontero IC

Article number: 21460032

## LIGHT TECHNOLOGY

LED COB
Light colour SpecialMeat
Luminous flux 970 lm
System power 15 W
Luminaire Efficiency 65 lm/W
Reflector Flood
Beam angle 40°

## **LUMINAIRE**

Rotation angle 330°
Swivel angle +/- 90°
Weight 1.1 kg
Protection rating . class IP 20 . II
Luminaire colour stratowhite

## OPCJA

RAL-colours, NCS-colours (powder coating or wet spraying) on inquiry, surface alloys on inquiry, changeable reflector, honeycomb louver, Casambi model on inquiry

Surface-mounted luminaire with LED, rated life of the LED L80/B10 > 50000 h, chromaticity tolerance 2 SDCM (initial), , reflector with circular light distribution pattern, reflector pure aluminium 99,99% in MIRO-Silver®, segmented and faceted, exchangeable reflector unit in high-sheen black plastic, with glass cover, luminaire head die-cast aluminium, powder-coated, rotation angle 330°, swivel angle +/-90°, luminaire head/retention arm die-cast aluminium, stratowhite