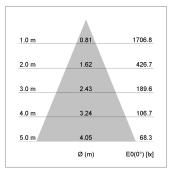

## LIGHT TECHNOLOGY

LED COB
Light colour SpecialMeat
Luminous flux 970 lm
System power 15 W
Luminaire Efficiency 65 lm/W
Reflector Flood
Beam angle 40°