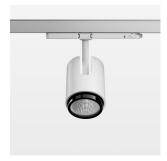

## Ontero IC

Article number: 21460032

## LIGHT TECHNOLOGY

LED COB
Light colour SpecialMeat
Luminous flux 970 lm
System power 15 W
Luminaire Efficiency 65 lm/W
Reflector Flood
Beam angle 40°

## **LUMINAIRE**

Rotation angle 330°
Swivel angle +/- 90°
Weight 1.1 kg
Protection rating . class IP 20 . II
Luminaire colour stratowhite

## OPCJA

RAL-colours, NCS-colours (powder coating or wet spraying) on inquiry, surface alloys on inquiry, changeable reflector, honeycomb louver, Casambi model on inquiry

Surface-mounted luminaire with LED, rated life of the LED L80/B10 > 50000 h, chromaticity tolerance 2 SDCM (initial), , reflector with circular light distribution pattern, reflector pure aluminium 99,99% in MIRO-Silver®, segmented and faceted, exchangeable reflector unit in high-sheen black plastic, with glass cover, luminaire head die-cast aluminium, powder-coated, rotation angle 330°, swivel angle +/-90°, luminaire head/retention arm die-cast aluminium, stratowhite