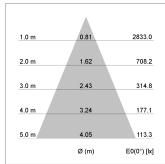

## LIGHT TECHNOLOGY

LED COB
Light colour Fish-Seafood
Luminous flux 1610 lm
System power 23 W
Luminaire Efficiency 70 lm/W
Reflector Flood
Beam angle 40°