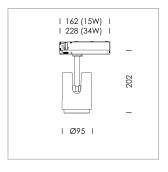

## **LUMINAIRE**

Rotation angle 330°
Swivel angle +/- 90°
Weight 1.1 kg
Protection rating . class IP 20 . II
Luminaire colour stratoblack

## OPCJA

RAL-colours, NCS-colours (powder coating or wet spraying) on inquiry, surface alloys on inquiry, changeable reflector, honeycomb louver, Casambi model on inquiry

Surface-mounted luminaire with LED, rated life of the LED L80/B10 > 50000 h, chromaticity tolerance 2 SDCM (initial), , reflector with circular light distribution pattern, reflector pure aluminium 99,99% in MIRO-Silver®, segmented and faceted, exchangeable reflector unit in high-sheen black plastic, with glass cover, luminaire head die-cast aluminium, powder-coated, rotation angle 330°, swivel angle +/-90°, luminaire head/retention arm die-cast aluminium, stratoblack