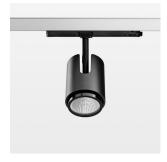

## **LUMINAIRE**

Rotation angle 330°
Swivel angle +/- 90°
Weight 1.1 kg
Protection rating . class IP 20 . II
Luminaire colour stratoblack

## OPCJA

RAL-colours, NCS-colours (powder coating or wet spraying) on inquiry, surface alloys on inquiry, changeable reflector, honeycomb louver, Casambi model on inquiry

Surface-mounted luminaire with LED, rated life of the LED L80/B10 > 50000 h, chromaticity tolerance 2 SDCM (initial), , reflector with circular light distribution pattern, reflector pure aluminium 99,99% in MIRO-Silver®, segmented and faceted, exchangeable reflector unit in high-sheen black plastic, with glass cover, luminaire head die-cast aluminium, powder-coated, rotation angle 330°, swivel angle +/-90°, luminaire head/retention arm die-cast aluminium, stratoblack