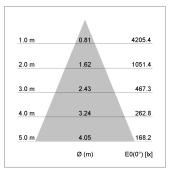

## LIGHT TECHNOLOGY

LED COB
Light colour GoldenBread
Luminous flux 2390 lm
System power 23 W
Luminaire Efficiency 104 lm/W
Reflector Flood
Beam angle 40°