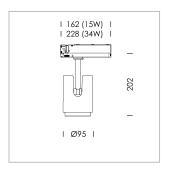

## **LUMINAIRE**

Rotation angle 330°
Swivel angle +/- 90°
Weight 1.1 kg
Protection rating . class IP 20 . II
Luminaire colour stratoblack