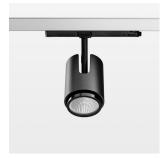

## **OPTIONEEL**

RAL-colours, NCS-colours (powder coating or wet spraying) on inquiry, surface alloys on inquiry, changeable reflector, honeycomb louver, Casambi model on inquiry

Surface-mounted luminaire with LED, rated life of the LED L80/B10 > 50000 h, chromaticity tolerance 3 SDCM (initial), , reflector with circular light distribution pattern, reflector pure aluminium 99,99% in MIRO-Silver®, segmented and faceted, exchangeable reflector unit in high-sheen black plastic, with glass cover, luminaire head die-cast aluminium, powder-coated, rotation angle 330°, swivel angle +/-90°, luminaire head/retention arm die-cast aluminium, stratoblack