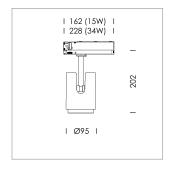

## **LUMINAIRE**

Rotation angle 330°
Swivel angle +/- 90°
Weight 1.1 kg
Protection rating . class IP 20 . II
Luminaire colour stratosilver

## OPCJA

RAL-colours, NCS-colours (powder coating or wet spraying) on inquiry, surface alloys on inquiry, changeable reflector, honeycomb louver, Casambi model on inquiry

Surface-mounted luminaire with LED, rated life of the LED L80/B10 > 50000 h, chromaticity tolerance 2 SDCM (initial), , reflector with circular light distribution pattern, reflector pure aluminium 99,99% in MIRO-Silver®, segmented and faceted, exchangeable reflector unit in high-sheen black plastic, with glass cover, luminaire head die-cast aluminium, powder-coated, rotation angle 330°, swivel angle +/-90°, luminaire head/retention arm die-cast aluminium, stratosilver