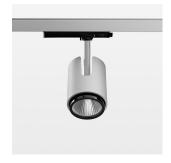

## Ontero IC

Article number: 21460052

## OPCJA

RAL-colours, NCS-colours (powder coating or wet spraying) on inquiry, surface alloys on inquiry, changeable reflector, honeycomb louver, Casambi model on inquiry

Surface-mounted luminaire with LED, rated life of the LED L80/B10 > 50000 h, chromaticity tolerance 2 SDCM (initial), , reflector with circular light distribution pattern, reflector pure aluminium 99,99% in MIRO-Silver®, segmented and faceted, exchangeable reflector unit in high-sheen black plastic, with glass cover, luminaire head die-cast aluminium, powder-coated, rotation angle 330°, swivel angle +/-90°, luminaire head/retention arm die-cast aluminium, stratosilver