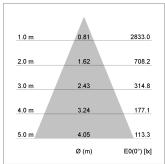

## LIGHT TECHNOLOGY

LED COB
Light colour Fish-Seafood
Luminous flux 1610 lm
System power 23 W
Luminaire Efficiency 70 lm/W
Reflector Flood
Beam angle 40°