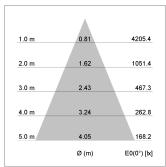

## LIGHT TECHNOLOGY

LED COB
Light colour GoldenBread
Luminous flux 2390 lm
System power 23 W
Luminaire Efficiency 104 lm/W
Reflector Flood
Beam angle 40°