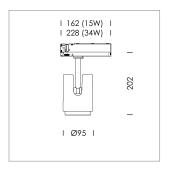

## **LUMINAIRE**

Rotation angle 330°
Swivel angle +/- 90°
Weight 1.1 kg
Protection rating . class IP 20 . II
Luminaire colour stratosilver

## **OPTIONEEL**

RAL-colours, NCS-colours (powder coating or wet spraying) on inquiry, surface alloys on inquiry, changeable reflector, honeycomb louver, Casambi model on inquiry

Surface-mounted luminaire with LED, rated life of the LED L80/B10 > 50000 h, chromaticity tolerance 3 SDCM (initial), , reflector with circular light distribution pattern, reflector pure aluminium 99,99% in MIRO-Silver®, segmented and faceted, exchangeable reflector unit in high-sheen black plastic, with glass cover, luminaire head die-cast aluminium, powder-coated, rotation angle 330°, swivel angle +/-90°, luminaire head/retention arm die-cast aluminium, stratosilver