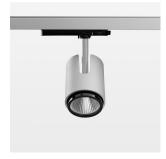

## Ontero IC

Article number: 21460053

## **OPTIONEEL**

RAL-colours, NCS-colours (powder coating or wet spraying) on inquiry, surface alloys on inquiry, changeable reflector, honeycomb louver, Casambi model on inquiry

Surface-mounted luminaire with LED, rated life of the LED L80/B10 > 50000 h, chromaticity tolerance 3 SDCM (initial), , reflector with circular light distribution pattern, reflector pure aluminium 99,99% in MIRO-Silver®, segmented and faceted, exchangeable reflector unit in high-sheen black plastic, with glass cover, luminaire head die-cast aluminium, powder-coated, rotation angle 330°, swivel angle +/-90°, luminaire head/retention arm die-cast aluminium, stratosilver