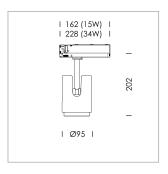

## **LUMINAIRE**

Rotation angle 330°
Swivel angle +/- 90°
Weight 1.1 kg
Protection rating . class IP 20 . II
Luminaire colour stratowhite

## OPCJA

RAL-colours, NCS-colours (powder coating or wet spraying) on inquiry, surface alloys on inquiry, changeable reflector, honeycomb louver, Casambi model on inquiry

Surface-mounted luminaire with LED, rated life of the LED L80/B10 > 50000 h, colour rendering index CRI > 96, chromaticity tolerance 3 SDCM (initial), reflector with circular light distribution pattern, reflector pure aluminium 99,99% in MIRO-Silver®, segmented and faceted, exchangeable reflector unit in high-sheen black plastic, with glass cover, luminaire head die-cast aluminium, powder-coated, rotation angle 330°, swivel angle +/-90°, luminaire head/retention arm die-cast aluminium, stratowhite