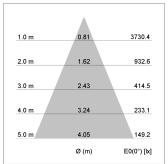

## LIGHT TECHNOLOGY

LED COB
Light colour BeCool
Luminous flux 2120 lm
System power 23 W
Luminaire Efficiency 92 lm/W
Reflector Flood
Beam angle 40°