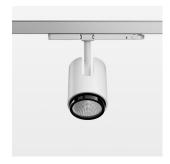

## Ontero IC

Article number: 21460062

## **OPTIONEEL**

RAL-colours, NCS-colours (powder coating or wet spraying) on inquiry, surface alloys on inquiry, changeable reflector, honeycomb louver, Casambi model on inquiry

Surface-mounted luminaire with LED, rated life of the LED L80/B10 > 50000 h, colour rendering index CRI > 90, chromaticity tolerance 2 SDCM (initial), reflector with circular light distribution pattern, reflector pure aluminium 99,99% in MIRO-Silver®, segmented and faceted, exchangeable reflector unit in high-sheen black plastic, with glass cover, luminaire head die-cast aluminium, powder-coated, rotation angle 330°, swivel angle +/-90°, luminaire head/retention arm die-cast aluminium, stratowhite