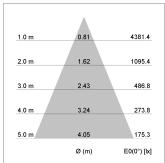

## LIGHT TECHNOLOGY

LED COB
Light colour PearlWhite
Luminous flux 2490 lm
System power 23 W
Luminaire Efficiency 108 lm/W
Reflector Flood
Beam angle 40°