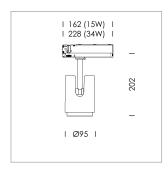

## **LUMINAIRE**

Rotation angle 330°
Swivel angle +/- 90°
Weight 1.1 kg
Protection rating . class IP 20 . II
Luminaire colour stratowhite