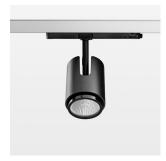

## Ontero IC

Article number: 21460074

## **LUMINAIRE**

Rotation angle 330°
Swivel angle +/- 90°
Weight 1.1 kg
Protection rating . class IP 20 . II
Luminaire colour stratoblack

## **OPTIONAL**

RAL-colours, NCS-colours (powder coating or wet spraying) on inquiry, surface alloys on inquiry, changeable reflector, honeycomb louver, Casambi model on inquiry

Surface-mounted luminaire with LED, rated life of the LED L80/B10 > 50000 h, chromaticity tolerance 2 SDCM (initial), , reflector with circular light distribution pattern, reflector pure aluminium 99,99% in MIRO-Silver®, segmented and faceted, exchangeable reflector unit in high-sheen black plastic, with glass cover, luminaire head die-cast aluminium, powder-coated, rotation angle 330°, swivel angle +/-90°, luminaire head/retention arm die-cast aluminium, stratoblack