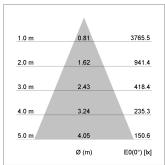

## LIGHT TECHNOLOGY

LED COB
Light colour Fish-Seafood
Luminous flux 2140 lm
System power 34 W
Luminaire Efficiency 63 lm/W
Reflector Flood
Beam angle 40°