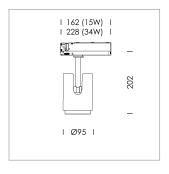

## Ontero IC

Article number: 21460074

## LIGHT TECHNOLOGY

LED COB
Light colour Fish-Seafood
Luminous flux 2140 lm
System power 34 W
Luminaire Efficiency 63 lm/W
Reflector Flood
Beam angle 40°

## **LUMINAIRE**

Rotation angle 330°
Swivel angle +/- 90°
Weight 1.1 kg
Protection rating . class IP 20 . II
Luminaire colour stratoblack