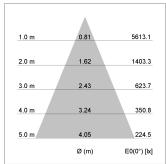

## LIGHT TECHNOLOGY

LED COB
Light colour GoldenBread
Luminous flux 3190 lm
System power 34 W
Luminaire Efficiency 94 lm/W
Reflector Flood
Beam angle 40°