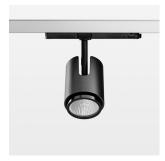

## Ontero IC

Article number: 21460075

## **OPTIONEEL**

RAL-colours, NCS-colours (powder coating or wet spraying) on inquiry, surface alloys on inquiry, changeable reflector, honeycomb louver, Casambi model on inquiry

Surface-mounted luminaire with LED, rated life of the LED L80/B10 > 50000 h, chromaticity tolerance 3 SDCM (initial), , reflector with circular light distribution pattern, reflector pure aluminium 99,99% in MIRO-Silver®, segmented and faceted, exchangeable reflector unit in high-sheen black plastic, with glass cover, luminaire head die-cast aluminium, powder-coated, rotation angle 330°, swivel angle +/-90°, luminaire head/retention arm die-cast aluminium, stratoblack