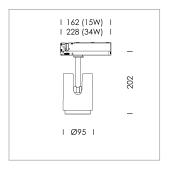

## **LUMINAIRE**

Rotation angle 330°
Swivel angle +/- 90°
Weight 1.1 kg
Protection rating . class IP 20 . II
Luminaire colour stratoblack

## **OPTIONEEL**

RAL-colours, NCS-colours (powder coating or wet spraying) on inquiry, surface alloys on inquiry, changeable reflector, honeycomb louver, Casambi model on inquiry

Surface-mounted luminaire with LED, rated life of the LED L80/B10 > 50000 h, chromaticity tolerance 3 SDCM (initial), , reflector with circular light distribution pattern, reflector pure aluminium 99,99% in MIRO-Silver®, segmented and faceted, exchangeable reflector unit in high-sheen black plastic, with glass cover, luminaire head die-cast aluminium, powder-coated, rotation angle 330°, swivel angle +/-90°, luminaire head/retention arm die-cast aluminium, stratoblack