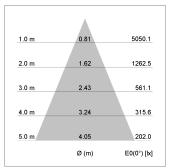

## LIGHT TECHNOLOGY

LED COB
Light colour BeCool
Luminous flux 2870 lm
System power 34 W
Luminaire Efficiency 84 lm/W
Reflector Flood
Beam angle 40°