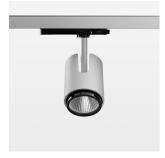

## Ontero IC

Article number: 21460083

## **OPTIONAL**

RAL-colours, NCS-colours (powder coating or wet spraying) on inquiry, surface alloys on inquiry, changeable reflector, honeycomb louver, Casambi model on inquiry

Surface-mounted luminaire with LED, rated life of the LED L80/B10 > 50000 h, colour rendering index CRI > 96, chromaticity tolerance 3 SDCM (initial), reflector with circular light distribution pattern, reflector pure aluminium 99,99% in MIRO-Silver®, segmented and faceted, exchangeable reflector unit in high-sheen black plastic, with glass cover, luminaire head die-cast aluminium, powder-coated, rotation angle 330°, swivel angle +/-90°, luminaire head/retention arm die-cast aluminium, stratosilver