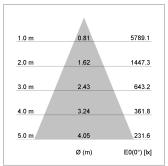

## LIGHT TECHNOLOGY

LED COB
Light colour PearlWhite
Luminous flux 3290 lm
System power 34 W
Luminaire Efficiency 97 lm/W
Reflector Flood
Beam angle 40°