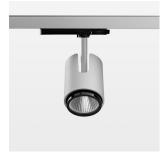

## Ontero IC

Article number: 21460084

## **OPTIONAL**

RAL-colours, NCS-colours (powder coating or wet spraying) on inquiry, surface alloys on inquiry, changeable reflector, honeycomb louver, Casambi model on inquiry

Surface-mounted luminaire with LED, rated life of the LED L80/B10 > 50000 h, colour rendering index CRI > 90, chromaticity tolerance 2 SDCM (initial), reflector with circular light distribution pattern, reflector pure aluminium 99,99% in MIRO-Silver®, segmented and faceted, exchangeable reflector unit in high-sheen black plastic, with glass cover, luminaire head die-cast aluminium, powder-coated, rotation angle 330°, swivel angle +/-90°, luminaire head/retention arm die-cast aluminium, stratosilver