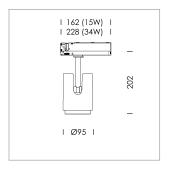

## LIGHT TECHNOLOGY

LED COB
Light colour PearlWhite
Luminous flux 3290 lm
System power 34 W
Luminaire Efficiency 97 lm/W
Reflector Flood
Beam angle 40°

## **LUMINAIRE**

Rotation angle 330°
Swivel angle +/- 90°
Weight 1.1 kg
Protection rating . class IP 20 . II
Luminaire colour stratosilver

## **OPTIONAL**

RAL-colours, NCS-colours (powder coating or wet spraying) on inquiry, surface alloys on inquiry, changeable reflector, honeycomb louver, Casambi model on inquiry

Surface-mounted luminaire with LED, rated life of the LED L80/B10 > 50000 h, colour rendering index CRI > 90, chromaticity tolerance 2 SDCM (initial), reflector with circular light distribution pattern, reflector pure aluminium 99,99% in MIRO-Silver®, segmented and faceted, exchangeable reflector unit in high-sheen black plastic, with glass cover, luminaire head die-cast aluminium, powder-coated, rotation angle 330°, swivel angle +/-90°, luminaire head/retention arm die-cast aluminium, stratosilver