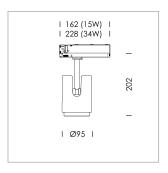

## Ontero IC

Article number: 21460085

## LIGHT TECHNOLOGY

LED COB
Light colour Fish-Seafood
Luminous flux 2140 lm
System power 34 W
Luminaire Efficiency 63 lm/W
Reflector Flood
Beam angle 40°

## **LUMINAIRE**

Rotation angle 330°
Swivel angle +/- 90°
Weight 1.1 kg
Protection rating . class IP 20 . II
Luminaire colour stratosilver