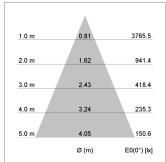

## LIGHT TECHNOLOGY

LED COB
Light colour Fish-Seafood
Luminous flux 2140 lm
System power 34 W
Luminaire Efficiency 63 lm/W
Reflector Flood
Beam angle 40°