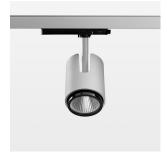

## **LUMINAIRE**

Rotation angle 330°
Swivel angle +/- 90°
Weight 1.1 kg
Protection rating . class IP 20 . II
Luminaire colour stratosilver

## **OPTIONAL**

RAL-colours, NCS-colours (powder coating or wet spraying) on inquiry, surface alloys on inquiry, changeable reflector, honeycomb louver, Casambi model on inquiry

Surface-mounted luminaire with LED, rated life of the LED L80/B10 > 50000 h, chromaticity tolerance 2 SDCM (initial), , reflector with circular light distribution pattern, reflector pure aluminium 99,99% in MIRO-Silver®, segmented and faceted, exchangeable reflector unit in high-sheen black plastic, with glass cover, luminaire head die-cast aluminium, powder-coated, rotation angle 330°, swivel angle +/-90°, luminaire head/retention arm die-cast aluminium, stratosilver