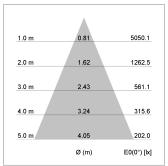

## LIGHT TECHNOLOGY

LED COB
Light colour BeCool
Luminous flux 2870 lm
System power 34 W
Luminaire Efficiency 84 lm/W
Reflector Flood
Beam angle 40°