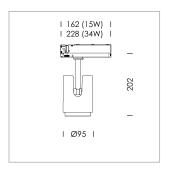

## LIGHT TECHNOLOGY

LED COB
Light colour BeCool
Luminous flux 2870 lm
System power 34 W
Luminaire Efficiency 84 lm/W
Reflector Flood
Beam angle 40°

## **LUMINAIRE**

Rotation angle 330°
Swivel angle +/- 90°
Weight 1.1 kg
Protection rating . class IP 20 . II
Luminaire colour stratowhite