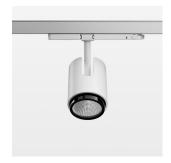

## Ontero IC

Article number: 21460096

## **LUMINAIRE**

Rotation angle 330°
Swivel angle +/- 90°
Weight 1.1 kg
Protection rating . class IP 20 . II
Luminaire colour stratowhite