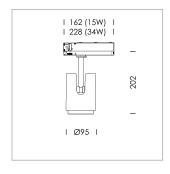

## **LUMINAIRE**

Rotation angle 330°
Swivel angle +/- 90°
Weight 1.1 kg
Protection rating . class IP 20 . II
Luminaire colour stratowhite

## **OPTIONEEL**

RAL-colours, NCS-colours (powder coating or wet spraying) on inquiry, surface alloys on inquiry, changeable reflector, honeycomb louver, Casambi model on inquiry

Surface-mounted luminaire with LED, rated life of the LED L80/B10 > 50000 h, chromaticity tolerance 2 SDCM (initial), , reflector with circular light distribution pattern, reflector pure aluminium 99,99% in MIRO-Silver®, segmented and faceted, exchangeable reflector unit in high-sheen black plastic, with glass cover, luminaire head die-cast aluminium, powder-coated, rotation angle 330°, swivel angle +/-90°, luminaire head/retention arm die-cast aluminium, stratowhite