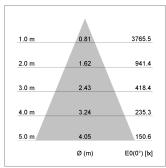

## LIGHT TECHNOLOGY

LED COB
Light colour Fish-Seafood
Luminous flux 2140 lm
System power 34 W
Luminaire Efficiency 63 lm/W
Reflector Flood
Beam angle 40°