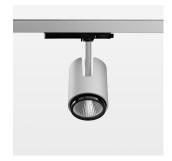

## Ontero IC

Article number: 21460117

## **LUMINAIRE**

Rotation angle 330°
Swivel angle +90°/-90°
Weight 1.1 kg
Protection rating . class IP 20 . II
Luminaire colour stratosilver

## OPCJA

RAL-colours, NCS-colours (powder coating or wet spraying) on inquiry, surface alloys on inquiry, changeable reflector, honeycomb louver, Casambi model on inquiry

Surface-mounted luminaire with LED, rated life of the LED L80/B10 > 50000 h, colour rendering index CRI > 90, chromaticity tolerance 2 SDCM (initial), reflector with circular light distribution pattern, reflector pure aluminium 99,99% in MIRO-Silver®, segmented and faceted, exchangeable reflector unit in high-sheen black plastic, with glass cover, luminaire head die-cast aluminium, powder-coated, rotation angle 330°, swivel angle +90°/-90°, luminaire head/retention arm die-cast aluminium, stratosilver