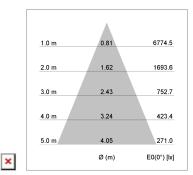

## LIGHT TECHNOLOGY

LED COB
Light colour PearlWhite
Luminous flux 3850 lm
System power 41 W
Luminaire Efficiency 92 lm/W
Reflector Flood
Beam angle 40°