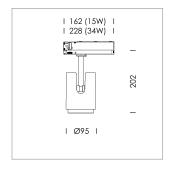

## **LUMINAIRE**

Rotation angle 330°
Swivel angle +90°/-90°
Weight 1.1 kg
Protection rating . class IP 20 . II
Luminaire colour stratosilver

## OPCJA

RAL-colours, NCS-colours (powder coating or wet spraying) on inquiry, surface alloys on inquiry, changeable reflector, honeycomb louver, Casambi model on inquiry

Surface-mounted luminaire with LED, rated life of the LED L80/B10 > 50000 h, colour rendering index CRI > 90, chromaticity tolerance 2 SDCM (initial), reflector with circular light distribution pattern, reflector pure aluminium 99,99% in MIRO-Silver®, segmented and faceted, exchangeable reflector unit in high-sheen black plastic, with glass cover, luminaire head die-cast aluminium, powder-coated, rotation angle 330°, swivel angle +90°/-90°, luminaire head/retention arm die-cast aluminium, stratosilver