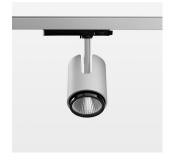

## Ontero IC

Article number: 21460118

## LIGHT TECHNOLOGY

LED COB Light colour Fish-Seafood Luminous flux 2530 lm System power 41 W Luminaire Efficiency 62 lm/W Reflector Flood Beam angle 40°

## **LUMINAIRE**

330° Rotation angle Swivel angle +90° / -90° Weight 1.1 kg Protection rating . class IP 20. II Luminaire colour stratosilver

## **OPTIONEEL**

RAL-colours, NCS-colours (powder coating or wet spraying) on inquiry, surface alloys on inquiry, changeable reflector, honeycomb louver, Casambi model on inquiry

Surface-mounted luminaire with LED, rated life of the LED L80/B10 > 50000 h, chromaticity tolerance 2 SDCM (initial), , reflector with circular light distribution pattern, reflector pure aluminium 99,99% in MIRO-Silver®, segmented and faceted, exchangeable reflector unit in high-sheen black plastic, with glass cover, luminaire head die-cast aluminium, powder-coated, rotation angle 330°, swivel angle +90°/-90°, luminaire head/retention arm die-cast aluminium, stratosilver