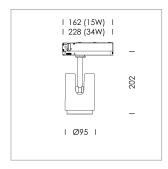

## **LUMINAIRE**

330° Rotation angle Swivel angle +90° / -90° Weight 1.1 kg Protection rating . class IP 20. II Luminaire colour stratosilver

## **OPTIONEEL**

RAL-colours, NCS-colours (powder coating or wet spraying) on inquiry, surface alloys on inquiry, changeable reflector, honeycomb louver, Casambi model on inquiry

Surface-mounted luminaire with LED, rated life of the LED L80/B10 > 50000 h, chromaticity tolerance 2 SDCM (initial), , reflector with circular light distribution pattern, reflector pure aluminium 99,99% in MIRO-Silver®, segmented and faceted, exchangeable reflector unit in high-sheen black plastic, with glass cover, luminaire head die-cast aluminium, powder-coated, rotation angle 330°, swivel angle +90°/-90°, luminaire head/retention arm die-cast aluminium, stratosilver