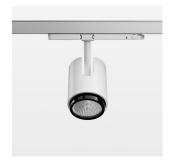

## Ontero IC

Article number: 21460128

## **OPTIONEEL**

RAL-colours, NCS-colours (powder coating or wet spraying) on inquiry, surface alloys on inquiry, changeable reflector, honeycomb louver, Casambi model on inquiry

Surface-mounted luminaire with LED, rated life of the LED L80/B10 > 50000 h, colour rendering index CRI > 90, chromaticity tolerance 2 SDCM (initial), reflector with circular light distribution pattern, reflector pure aluminium 99,99% in MIRO-Silver®, segmented and faceted, exchangeable reflector unit in high-sheen black plastic, with glass cover, luminaire head die-cast aluminium, powder-coated, rotation angle 330°, swivel angle +90°/-90°, luminaire head/retention arm die-cast aluminium, stratowhite