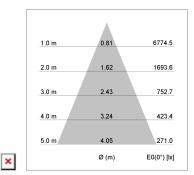

## LIGHT TECHNOLOGY

LED COB
Light colour PearlWhite
Luminous flux 3850 lm
System power 41 W
Luminaire Efficiency 92 lm/W
Reflector Flood
Beam angle 40°