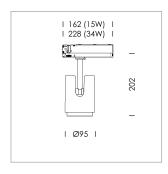

## **LUMINAIRE**

Rotation angle 330°
Swivel angle +90°/-90°
Weight 1.1 kg
Protection rating . class IP 20 . II
Luminaire colour stratowhite

## **OPTIONEEL**

RAL-colours, NCS-colours (powder coating or wet spraying) on inquiry, surface alloys on inquiry, changeable reflector, honeycomb louver, Casambi model on inquiry

Surface-mounted luminaire with LED, rated life of the LED L80/B10 > 50000 h, colour rendering index CRI > 90, chromaticity tolerance 2 SDCM (initial), reflector with circular light distribution pattern, reflector pure aluminium 99,99% in MIRO-Silver®, segmented and faceted, exchangeable reflector unit in high-sheen black plastic, with glass cover, luminaire head die-cast aluminium, powder-coated, rotation angle 330°, swivel angle +90°/-90°, luminaire head/retention arm die-cast aluminium, stratowhite