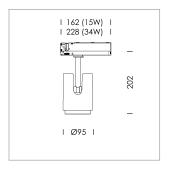

## **LUMINAIRE**

Rotation angle 330°
Swivel angle +90°/-90°
Weight 1.1 kg
Protection rating . class IP 20 . II
Luminaire colour special colour

## OPCJA

RAL-colours, NCS-colours (powder coating or wet spraying) on inquiry, surface alloys on inquiry, changeable reflector, honeycomb louver, Casambi model on inquiry

Surface-mounted luminaire with LED, rated life of the LED L80/B10 > 50000 h, colour rendering index CRI > 96, chromaticity tolerance 3 SDCM (initial), reflector with circular light distribution pattern, reflector pure aluminium 99,99% in MIRO-Silver®, segmented and faceted, exchangeable reflector unit in high-sheen black plastic, with glass cover, luminaire head die-cast aluminium, powder-coated, rotation angle 330°, swivel angle +90°/-90°, luminaire head/retention arm die-cast aluminium, special colour