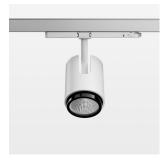

## Ontero IC

Article number: 21469072

## OPCJA

RAL-colours, NCS-colours (powder coating or wet spraying) on inquiry, surface alloys on inquiry, changeable reflector, honeycomb louver, Casambi model on inquiry

Surface-mounted luminaire with LED, rated life of the LED L80/B10 > 50000 h, colour rendering index CRI > 96, chromaticity tolerance 3 SDCM (initial), reflector with circular light distribution pattern, reflector pure aluminium 99,99% in MIRO-Silver®, segmented and faceted, exchangeable reflector unit in high-sheen black plastic, with glass cover, luminaire head die-cast aluminium, powder-coated, rotation angle 330°, swivel angle +90°/-90°, luminaire head/retention arm die-cast aluminium, special colour