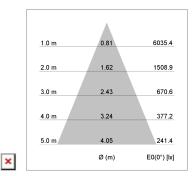

## LIGHT TECHNOLOGY

LED COB
Light colour BeCool
Luminous flux 3430 lm
System power 41 W
Luminaire Efficiency 84 lm/W
Reflector Flood
Beam angle 40°