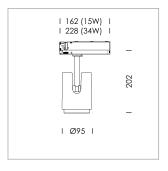

## LIGHT TECHNOLOGY

LED COB Light colour Fish-Seafood Luminous flux 2530 lm System power 41 W Luminaire Efficiency 62 lm/W Reflector Flood Beam angle 40°

## **LUMINAIRE**

330° Rotation angle Swivel angle +90° / -90° 1.1 kg Weight Protection rating . class IP 20. II Luminaire colour special colour

## **OPTIONEEL**

RAL-colours, NCS-colours (powder coating or wet spraying) on inquiry, surface alloys on inquiry, changeable reflector, honeycomb louver, Casambi model on inquiry

Surface-mounted luminaire with LED, rated life of the LED L80/B10 > 50000 h, chromaticity tolerance 2 SDCM (initial), , reflector with circular light distribution pattern, reflector pure aluminium 99,99% in MIRO-Silver®, segmented and faceted, exchangeable reflector unit in high-sheen black plastic, with glass cover, luminaire head die-cast aluminium, powder-coated, rotation angle 330°, swivel angle +90°/-90°, luminaire head/retention arm die-cast aluminium, special colour