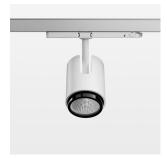

## **OPTIONEEL**

RAL-colours, NCS-colours (powder coating or wet spraying) on inquiry, surface alloys on inquiry, changeable reflector, honeycomb louver, Casambi model on inquiry

Surface-mounted luminaire with LED, rated life of the LED L80/B10 > 50000 h, chromaticity tolerance 2 SDCM (initial), , reflector with circular light distribution pattern, reflector pure aluminium 99,99% in MIRO-Silver®, segmented and faceted, exchangeable reflector unit in high-sheen black plastic, with glass cover, luminaire head die-cast aluminium, powder-coated, rotation angle 330°, swivel angle +90°/-90°, luminaire head/retention arm die-cast aluminium, special colour