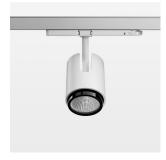

## Ontero IC

Article number: 21469084

## **OPTIONEEL**

RAL-colours, NCS-colours (powder coating or wet spraying) on inquiry, surface alloys on inquiry, changeable reflector, honeycomb louver, Casambi model on inquiry

Surface-mounted luminaire with LED, rated life of the LED L80/B10 > 50000 h, colour rendering index CRI > 90, chromaticity tolerance 2 SDCM (initial), reflector with circular light distribution pattern, reflector pure aluminium 99,99% in MIRO-Silver®, segmented and faceted, exchangeable reflector unit in high-sheen black plastic, with glass cover, luminaire head die-cast aluminium, powder-coated, rotation angle 330°, swivel angle +90°/-90°, luminaire head/retention arm die-cast aluminium, special colour