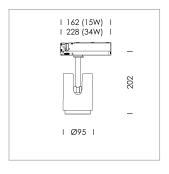

## **LUMINAIRE**

Rotation angle 330°
Swivel angle +90°/-90°
Weight 1.1 kg
Protection rating . class IP 20 . II
Luminaire colour special colour

## **OPTIONEEL**

RAL-colours, NCS-colours (powder coating or wet spraying) on inquiry, surface alloys on inquiry, changeable reflector, honeycomb louver, Casambi model on inquiry

Surface-mounted luminaire with LED, rated life of the LED L80/B10 > 50000 h, colour rendering index CRI > 90, chromaticity tolerance 2 SDCM (initial), reflector with circular light distribution pattern, reflector pure aluminium 99,99% in MIRO-Silver®, segmented and faceted, exchangeable reflector unit in high-sheen black plastic, with glass cover, luminaire head die-cast aluminium, powder-coated, rotation angle 330°, swivel angle +90°/-90°, luminaire head/retention arm die-cast aluminium, special colour