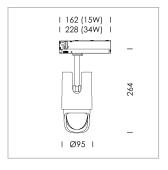

## **LUMINAIRE**

Rotation angle 330°
Swivel angle +/- 90°
Weight 1.1 kg
Protection rating . class IP 20 . II
Luminaire colour stratoblack

## **OPTIONAL**

RAL-colours, NCS-colours (powder coating or wet spraying) on inquiry, surface alloys on inquiry, changeable reflector, Casambi model on inquiry

Surface-mounted luminaire with LED, rated life of the LED L80/B10 > 50000 h, chromaticity tolerance 2 SDCM (initial), reflector with asymmetrical light distribution pattern, primary reflector and kick reflector 99% pure aluminium in MIRO-Silver®, attachment with kick reflector to the ceiling approach of the light cone, exchangeable reflector unit in high-sheen black plastic, with glass cover, luminaire head die-cast aluminium, powder-coated, rotation angle 330°, swivel angle +/-90°, luminaire head/retention arm die-cast aluminium, stratoblack