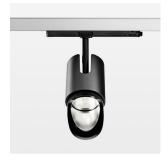

## Ontero IC

Article number: 21480008

## **LUMINAIRE**

Rotation angle 330°
Swivel angle +/- 90°
Weight 1.1 kg
Protection rating . class IP 20 . II
Luminaire colour stratoblack

## **OPTIONAL**

RAL-colours, NCS-colours (powder coating or wet spraying) on inquiry, surface alloys on inquiry, changeable reflector, Casambi model on inquiry

Surface-mounted luminaire with LED, rated life of the LED L80/B10 > 50000 h, chromaticity tolerance 2 SDCM (initial), reflector with asymmetrical light distribution pattern, primary reflector and kick reflector 99% pure aluminium in MIRO-Silver®, attachment with kick reflector to the ceiling approach of the light cone, exchangeable reflector unit in high-sheen black plastic, with glass cover, luminaire head die-cast aluminium, powder-coated, rotation angle 330°, swivel angle +/-90°, luminaire head/retention arm die-cast aluminium, stratoblack