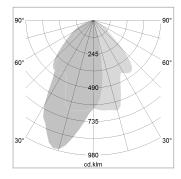

## LIGHT TECHNOLOGY

LED COB
Light colour Fish-Seafood
Luminous flux 1120 lm
System power 15 W
Luminaire Efficiency 75 lm/W
Reflector WallBeam