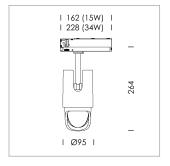

## **LUMINAIRE**

Rotation angle 330°
Swivel angle +/- 90°
Weight 1.1 kg
Protection rating . class IP 20 . II
Luminaire colour stratosilver

## **OPTIONEEL**

RAL-colours, NCS-colours (powder coating or wet spraying) on inquiry, surface alloys on inquiry, changeable reflector, Casambi model on inquiry

Surface-mounted luminaire with LED, rated life of the LED L80/B10 > 50000 h, chromaticity tolerance 2 SDCM (initial), reflector with asymmetrical light distribution pattern, primary reflector and kick reflector 99% pure aluminium in MIRO-Silver®, attachment with kick reflector to the ceiling approach of the light cone, exchangeable reflector unit in high-sheen black plastic, with glass cover, luminaire head die-cast aluminium, powder-coated, rotation angle 330°, swivel angle +/-90°, luminaire head/retention arm die-cast aluminium, stratosilver