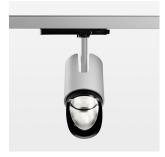

## **LUMINAIRE**

Rotation angle 330°
Swivel angle +/- 90°
Weight 1.1 kg
Protection rating . class IP 20 . II
Luminaire colour stratosilver

## **OPTIONEEL**

RAL-colours, NCS-colours (powder coating or wet spraying) on inquiry, surface alloys on inquiry, changeable reflector, Casambi model on inquiry

Surface-mounted luminaire with LED, rated life of the LED L80/B10 > 50000 h, chromaticity tolerance 2 SDCM (initial), reflector with asymmetrical light distribution pattern, primary reflector and kick reflector 99% pure aluminium in MIRO-Silver®, attachment with kick reflector to the ceiling approach of the light cone, exchangeable reflector unit in high-sheen black plastic, with glass cover, luminaire head die-cast aluminium, powder-coated, rotation angle 330°, swivel angle +/-90°, luminaire head/retention arm die-cast aluminium, stratosilver