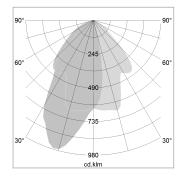

## LIGHT TECHNOLOGY

LED COB
Light colour SpecialMeat
Luminous flux 950 lm
System power 15 W
Luminaire Efficiency 63 lm/W
Reflector WallBeam