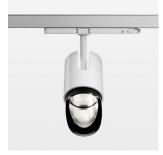

## Ontero IC

Article number: 21480028

## **LUMINAIRE**

Rotation angle 330°
Swivel angle +/- 90°
Weight 1.1 kg
Protection rating . class IP 20 . II
Luminaire colour stratowhite

## **OPCJA**

RAL-colours, NCS-colours (powder coating or wet spraying) on inquiry, surface alloys on inquiry, changeable reflector, Casambi model on inquiry

Surface-mounted luminaire with LED, rated life of the LED L80/B10 > 50000 h, colour rendering index CRI > 96, chromaticity tolerance 3 SDCM (initial), reflector with asymmetrical light distribution pattern, primary reflector and kick reflector 99% pure aluminium in MIRO-Silver®, attachment with kick reflector to the ceiling approach of the light cone, exchangeable reflector unit in high-sheen black plastic, with glass cover, luminaire head die-cast aluminium, powder-coated, rotation angle 330°, swivel angle +/-90°, luminaire head/retention arm die-cast aluminium, stratowhite