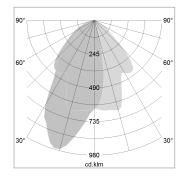

## LIGHT TECHNOLOGY

LED COB
Light colour BeCool
Luminous flux 1450 lm
System power 15 W
Luminaire Efficiency 97 lm/W
Reflector WallBeam

## **OPCJA**

RAL-colours, NCS-colours (powder coating or wet spraying) on inquiry, surface alloys on inquiry, changeable reflector, Casambi model on inquiry

Surface-mounted luminaire with LED, rated life of the LED L80/B10 > 50000 h, colour rendering index CRI > 96, chromaticity tolerance 3 SDCM (initial), reflector with asymmetrical light distribution pattern, primary reflector and kick reflector 99% pure aluminium in MIRO-Silver®, attachment with kick reflector to the ceiling approach of the light cone, exchangeable reflector unit in high-sheen black plastic, with glass cover, luminaire head die-cast aluminium, powder-coated, rotation angle 330°, swivel angle +/-90°, luminaire head/retention arm die-cast aluminium, stratowhite