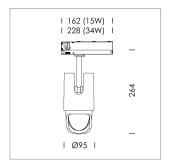

## **LUMINAIRE**

Rotation angle 330°
Swivel angle +/- 90°
Weight 1.1 kg
Protection rating . class IP 20 . II
Luminaire colour stratowhite

## **OPCJA**

RAL-colours, NCS-colours (powder coating or wet spraying) on inquiry, surface alloys on inquiry, changeable reflector, Casambi model on inquiry

Surface-mounted luminaire with LED, rated life of the LED L80/B10 > 50000 h, colour rendering index CRI > 96, chromaticity tolerance 3 SDCM (initial), reflector with asymmetrical light distribution pattern, primary reflector and kick reflector 99% pure aluminium in MIRO-Silver®, attachment with kick reflector to the ceiling approach of the light cone, exchangeable reflector unit in high-sheen black plastic, with glass cover, luminaire head die-cast aluminium, powder-coated, rotation angle 330°, swivel angle +/-90°, luminaire head/retention arm die-cast aluminium, stratowhite