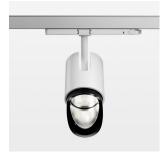

## Ontero IC

Article number: 21480031

## **OPTIONEEL**

RAL-colours, NCS-colours (powder coating or wet spraying) on inquiry, surface alloys on inquiry, changeable reflector, Casambi model on inquiry

Surface-mounted luminaire with LED, rated life of the LED L80/B10 > 50000 h, chromaticity tolerance 3 SDCM (initial), reflector with asymmetrical light distribution pattern, primary reflector and kick reflector 99% pure aluminium in MIRO-Silver®, attachment with kick reflector to the ceiling approach of the light cone, exchangeable reflector unit in high-sheen black plastic, with glass cover, luminaire head die-cast aluminium, powder-coated, rotation angle 330°, swivel angle +/-90°, luminaire head/retention arm die-cast aluminium, stratowhite