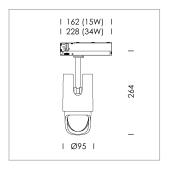

## **LUMINAIRE**

Rotation angle 330°
Swivel angle +/- 90°
Weight 1.1 kg
Protection rating . class IP 20 . II
Luminaire colour stratowhite

## **OPTIONEEL**

RAL-colours, NCS-colours (powder coating or wet spraying) on inquiry, surface alloys on inquiry, changeable reflector, Casambi model on inquiry

Surface-mounted luminaire with LED, rated life of the LED L80/B10 > 50000 h, chromaticity tolerance 3 SDCM (initial), reflector with asymmetrical light distribution pattern, primary reflector and kick reflector 99% pure aluminium in MIRO-Silver®, attachment with kick reflector to the ceiling approach of the light cone, exchangeable reflector unit in high-sheen black plastic, with glass cover, luminaire head die-cast aluminium, powder-coated, rotation angle 330°, swivel angle +/-90°, luminaire head/retention arm die-cast aluminium, stratowhite