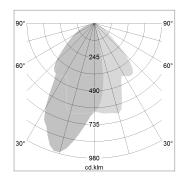

## LIGHT TECHNOLOGY

LED COB
Light colour GoldenBread
Luminous flux 1640 lm
System power 15 W
Luminaire Efficiency 109 lm/W
Reflector WallBeam